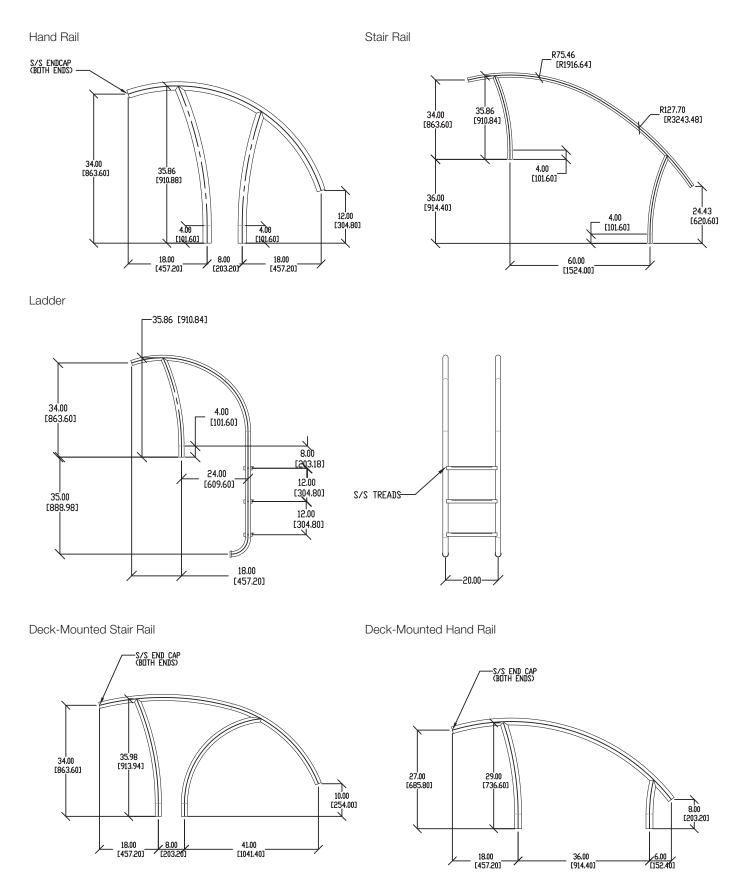

|              |                                  | Shipping |        |       |        |
|--------------|----------------------------------|----------|--------|-------|--------|
| Model No.    | Description                      | Weight   | Length | Width | Height |
| ART-1001S-MG | Hand Rail (single)               | 7kg      | 117cm  | 99cm  | 5cm    |
| ART-1001-MG  | Hand Rail (pair)                 | 14kg     | 117cm  | 99cm  | 13cm   |
| ART-1002-MG  | Stair Rail (single)              | 12kg     | 214cm  | 178cm | 5cm    |
| ART-1003-MG  | Ladder                           | 18kg     | 198cm  | 104cm | 5cm    |
| ART-1004-MG  | Deck-Mounted Stair Rail (single) | 9kg      | 198cm  | 104cm | 5cm    |
| ART-1005-MG  | Deck-Mounted Hand Rail (pair)    | 18kg     | 198cm  | 104cm | 13cm   |