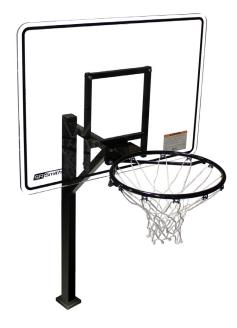

## RockSolid™ Commercial Game

- Features patented RockSolid  $^{\text{\tiny{M}}}$  anchor to eliminate movement
- SealedSteel® frame and rim
- Commercial grade, 3mm wall thickness, 63.5mm square 316L stainless steel frame
- · Removable unit, with optional safety anchor cap that sits flush with deck
- · Regulation rim, net, basketball and needle included

|               |                                                            | Shipping |        |       |        |
|---------------|------------------------------------------------------------|----------|--------|-------|--------|
| Part No.      | Description                                                | Weight   | Length | Width | Height |
| S-BASK-ERS-MG | Commercial basketball game, complete w/anchor & escutcheon | 31kg     | 124cm  | 86cm  | 20cm   |