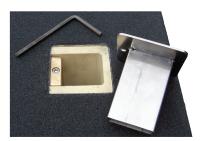

l Game

- Features patented RockSolid  $^{\text{\tiny{M}}}$  anchor to eliminate movement
- SealedSteel® frame and rim
- Commercial grade, 3mm wall thickness, 63.5mm square 316L stainless steel frame
- · Removable unit, with optional safety anchor cap that sits flush with deck
- · Regulation rim, net, basketball and needle included

|               |                                                            | Shipping |        |       |        |
|---------------|------------------------------------------------------------|----------|--------|-------|--------|
| Part No.      | Description                                                | Weight   | Length | Width | Height |
| S-BASK-ERS-MG | Commercial basketball game, complete w/anchor & escutcheon | 31kg     | 124cm  | 86cm  | 20cm   |



RockSolid Anchor with Safety Cap