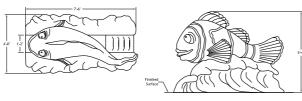

#### Seabiscuit Aqua Sprayer

Fun Forms Aqua Sprayers<sup>™</sup> are perfect for any aquatic play setting. Designed to complete any theme, these sprayers appeal to ages 3 and up. Aqua Sprayers offer wide variety of water effects such as misters, fans, and streams. Combinations of effects add play value to these unique spray features. Tactile Button wireless activators and Flow Fluxuators<sup>™</sup> are available for Aqua Sprayers.

FLOW - 68.1 LPM PRESSURE - .48 BAR L/W/H - 760mm | 760mm | 520mm Options: Activator

#### **Carl Clown Fish**

Fun Forms Aqua Slides are great additions to any aquatic play setting. Aqua Slides meet ASTM requirements and are offered in various sizes to fulfill the needs of three different age groups: Ages 2-4, 4-8, and 8 & Up. Aqua Slides with optional water effects are available with Tactile Button wireless activators or Flow Fluxuators™.