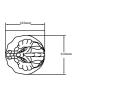

#### **Tommy Sea Turtle**

FLOW - 11.4 LPM PRESSURE - 1.03 BAR L/W/H - 760mm | 560mm | 200mm

WATER PLAY EQUIPMENT