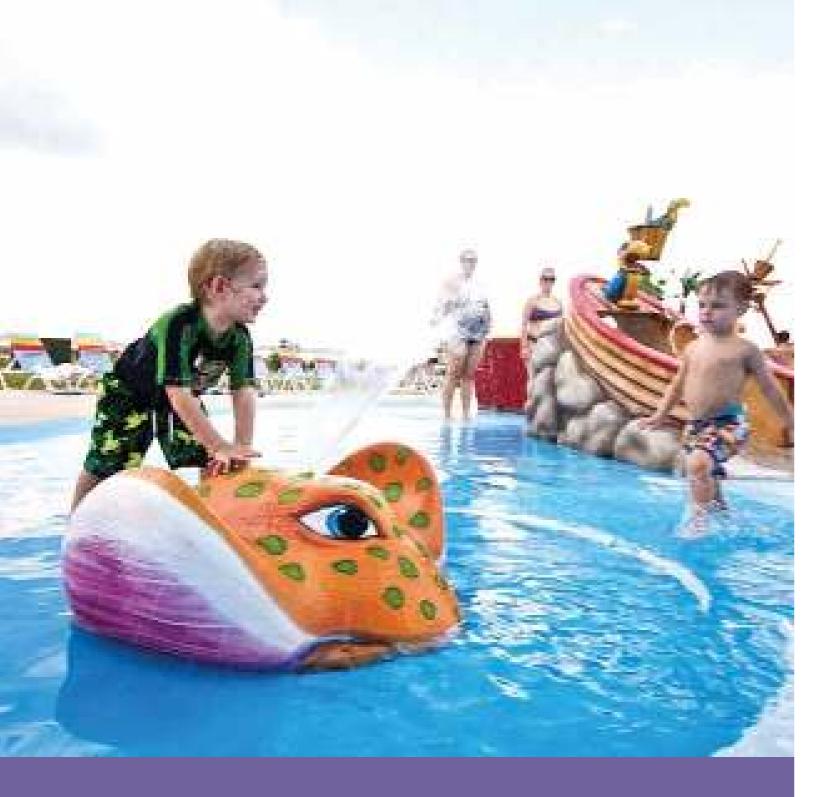

#### **Kirby Crab**

Perfect for any aquatic play setting, Aqua Spouts are designed to complete any theme. These low level features keep toddlers in mind with a variety of gentle water effects. Tactile Button Wireless Activators are available for some Aqua Spouts.

FLOW - 30.3 LPM PRESSURE - .28 BAR L/W/H - 330mm | 355mm | 150mm

#### **Tommy Sea Turtle**

FLOW - 11.4 LPM PRESSURE - 1.03 BAR L/W/H - 760mm | 560mm | 200mm

WATER PLAY EQUIPMENT