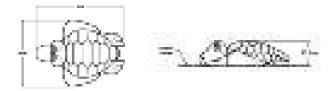

#### **Kirby Crab**

Perfect for any aquatic play setting, Aqua Spouts are designed to complete any theme. These low level features keep toddlers in mind with a variety of gentle water effects. Tactile Button Wireless Activators are available for some Aqua Spouts.

FLOW - 30.3 LPM PRESSURE - .28 BAR L/W/H - 330mm | 355mm | 150mm