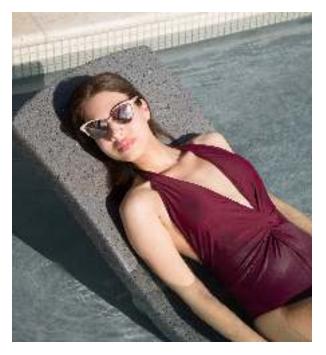

## DESTINATION LOUNGER

Introducing the Destination Lounger<sup>™</sup> from S.R.Smith. Elegant design and sturdy construction combine to give pool owners the ability to upgrade their sun shelf space with ease. Made using an advanced Resin Transfer Molding (RTM) process, Destination Loungers are lightweight yet strong. The innovative design allows pool owners to easily fill the base section with water but, more importantly, it's easy to remove the water allowing the lounger to be moved when not in use. The Destination Lounger lets you relax and enjoy the pool without a splash.

#### **DESTINATION LOUNGER<sup>™</sup> FEATURES:**

- Perfect for residential or commercial use
- For use on a pool ledge with water depths up to 30cm
- High-quality RTM composite material
- UV protection to resist fading
- Compatible with all pool types, including vinyl
- Exclusive colours and visual textures
- Patent pending fill system eliminates buoyancy
- Easy to drain and remove when not in use
- Made in the USA