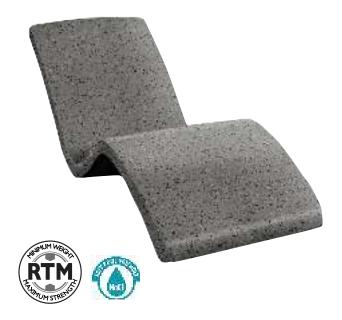

## DESTINATION LOUNGER

Introducing the Destination Lounger<sup>™</sup> from S.R.Smith. Elegant design and sturdy construction combine to give pool owners the ability to upgrade their sun shelf space with ease. Made using an advanced Resin Transfer Molding (RTM) process, Destination Loungers are lightweight yet strong. The innovative design allows pool owners to easily fill the base section with water but, more importantly, it's easy to remove the water allowing the lounger to be moved when not in use. The Destination Lounger lets you relax and enjoy the pool without a splash.

#### **DESTINATION LOUNGER<sup>™</sup> FEATURES:**

- Perfect for residential or commercial use
- For use on a pool ledge with water depths up to 30cm
- High-quality RTM composite material
- UV protection to resist fading
- Compatible with all pool types, including vinyl
- Exclusive colours and visual textures
- Patent pending fill system eliminates buoyancy
- Easy to drain and remove when not in use
- Made in the USA