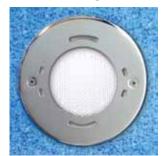

## for New Concrete Pools

- Low profile, flush-mounted niche light.
- Stainless Steel Dress Ring available.
- Super bright, energy efficient, long life.
- The innovative Quick Connect Plug Kit is supplied fitted to the cable – allowing the cable to be detached from the pool light, simplifying the installation process.

 Available in fixed colours of white, blue or green as well as the multi-colour option which includes the integrated

Colour Selection Palette allowing the user to choose from an infinite variety of fixed colours and programming modes.