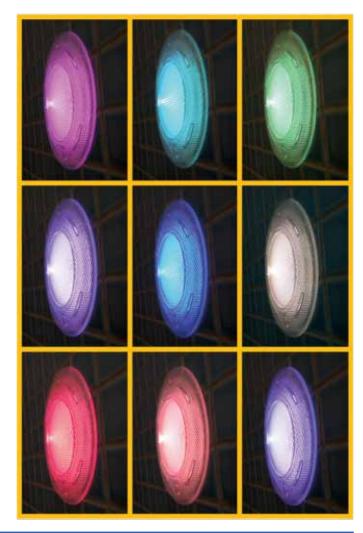

 Available in fixed colours of white, blue or green as well as the multi-colour option which includes the integrated

Colour Selection Palette allowing the user to choose from an infinite variety of fixed colours and programming modes.