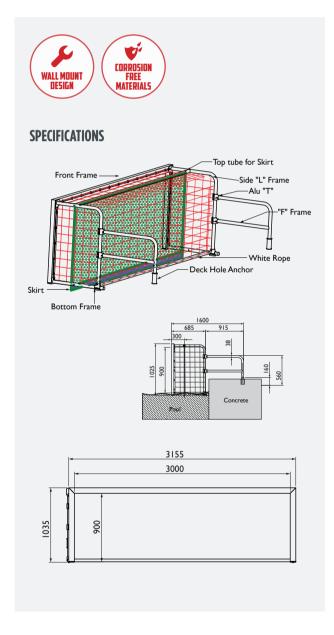

## Wall anchored goal

The Anti Wave Club Wall Goal anchors directly into the pool deck or bulkhead via two rear support arms that can be fully adjusted both vertically and horizontally to fit existing deck anchors. The polypropylene net is knotted at every intersection, and completely covers the back and sides of the goal. The back drape net is made of heavy-duty canvas, and features a weighted bottom strip for even hanging.

- Full-sized training and social games goal
- Adjustable to fit most deep or shallow end pools
- $\bullet$  Strong, powder-coated aluminium frame, with 3m x .9m face
- Net is tough polypropylene cord, knotted at every intersection
- Heavy-duty canvas back drape is weighted for smooth backdrop
- Two deck anchors included

## Anti Wave Club Wall Goal

| Model/Item No. | Description              | SHIPPING |        |       |        |
|----------------|--------------------------|----------|--------|-------|--------|
|                |                          | Weight   | Length | Width | Height |
| 14-61-0129     | Anti Wave Club Wall Goal | 13kg     | 320cm  | 110cm | 15cm   |