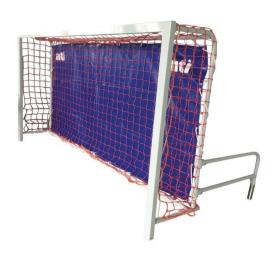

## Wall anchored goal

The Anti Wave Club Wall Goal anchors directly into the pool deck or bulkhead via two rear support arms that can be fully adjusted both vertically and horizontally to fit existing deck anchors. The polypropylene net is knotted at every intersection, and completely covers the back and sides of the goal. The back drape net is made of heavy-duty canvas, and features a weighted bottom strip for even hanging.

- Full-sized training and social games goal
- Adjustable to fit most deep or shallow end pools
- $\bullet$  Strong, powder-coated aluminium frame, with 3m x .9m face
- Net is tough polypropylene cord, knotted at every intersection
- Heavy-duty canvas back drape is weighted for smooth backdrop
- Two deck anchors included